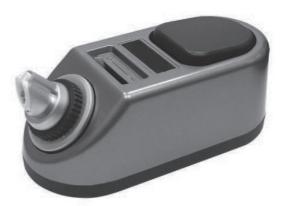

## **Portable Bunsen Buner**

- Precise and controlled
- Portable Instant Ignition
- Dual Use Locking Mechanism
- Refillable Butane Gas
- With dual flame, blue and yellow
- Flame length can be adjust
- Dual use locking system that will either lock the flame on for longer jobs or function as a safety lock.
- Gas inlet valve can be refill with butane gas.
- Ignition pad with instantly ignite.

| Specification of Portable Bunsen Burner |                                             |
|-----------------------------------------|---------------------------------------------|
| Model                                   | ST-K1000                                    |
| Fuel Capacity                           | 10 grams                                    |
| Max Flame Temp (Blue)                   | 1300°C                                      |
| Max Flame temp (Yellow)                 | 800°C                                       |
| Continuos Burn Time Type                | 65 min (will vary with flame type & lenght) |
| Dimension (L x W x H) mm                | 143 x 67 x 68                               |
| Weight (grams)                          | 348                                         |
| Battery                                 | 1 AA Battery (Included)                     |